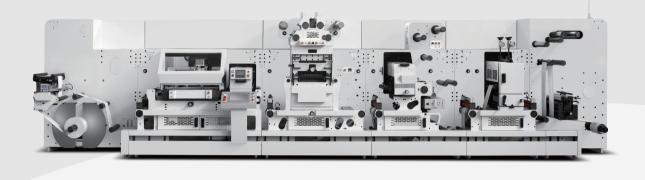

## *PLUS-330/420*

MODULAR DIGITAL FINISHING

The PLUS-330/420 systems are modular in design, so that each machine can be tailored to meet your needs and create a clear, competitive advantage for your business. Nearly all modules can be combined, and it is also possible to fit multiple flexo, screen or die-cut modules into one machine. Each module features independent tension control, and an independent step-and-repeat, with a sensor for re-registration. This creates maximum flexibility, more ways to optimize productivity and minimize tooling costs. The modern movable touchscreen user interface is operator friendly and easy to use.