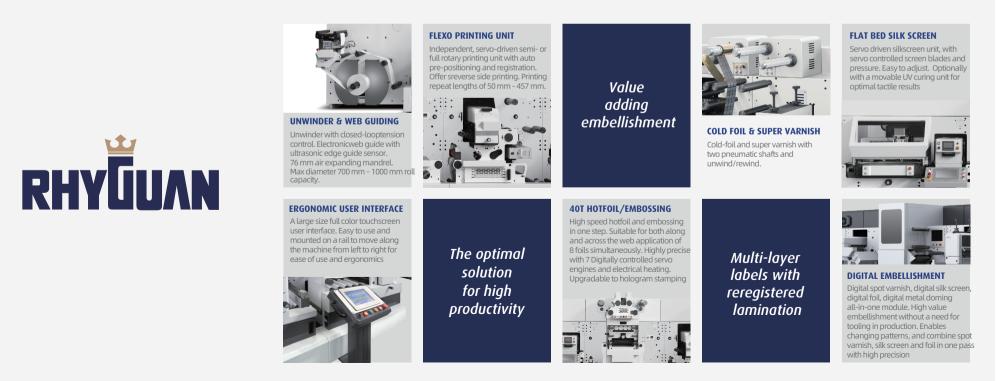

## *PLUS-330/420*

MODULAR DIGITAL FINISHING

The PLUS-330/420 systems are modular in design, so that each machine can be tailored to meet your needs and create a clear, competitive advantage for your business. Nearly all modules can be combined, and it is also possible to fit multiple flexo, screen or die-cut modules into one machine. Each module features independent tension control, and an independent step-and-repeat, with a sensor for re-registration. This creates maximum flexibility, more ways to optimize productivity and minimize tooling costs. The modern movable touchscreen user interface is operator friendly and easy to use.